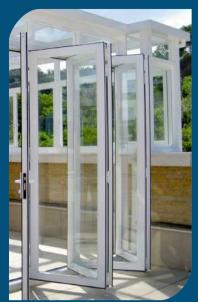

## V3系列 #066 紐西蘭款趟摺門

#066趟摺門是本公司的誠意推介,其外型設計不但新穎獨特,而且美觀精巧,一直以來深受商戶、醫院、學校、酒店和住戶的歡迎。#066採用來自紐西蘭的專利配件及滑輪組合,經嚴格測試證明,每一扇門可承受高達80kg的重量,盡顯其安全穩固的特點。此外,其設計能配合客戶的不同要求(如:保留或免除趟摺門的底路門框),再根據環境所需,從而訂造出不同的趟摺組件,使安裝後不但空間更寬敞,而且視野更廣闊。同時,趟摺門配合特製的高溫膠邊密封性特強,有效地提高防水及隔音的功能。

#### **V3 Series #066 New Zealand Style Aluminium Bi-Fold Door**

**#066** bi-fold door is one of our sincere recommendations. Its exterior design is not only novel and unique, but also beautiful and exquisite, which has been popular among merchants, hospitals, schools, hotels and households. **#066** adopts the patented accessories and pulley combination from New Zealand. After a rigorous test, it is proved that each door can bear a weight of up to 80kg, showing its safety and stability. In addition, its design can in accordance with the different requirements of customers (such as retaining or eliminating the bottom door frame of the folding door), and then according to the needs of the environment, different folding components can be customised to make the installation not only more spacious, but also wider vision. At the same time, the folding door cooperates with the specially-made high-temperature rubber edge, which has strong sealing performance, which effectively improves the functions of waterproof and sound insulation.