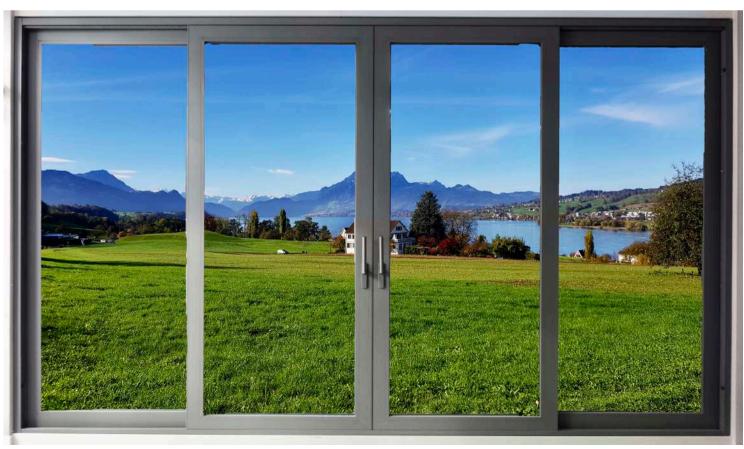

## V3系列 #063 德國提升趟門

#063趟門選用優質堅厚的鋁材,配以著名德國品牌"AUBI-Siegenia"的高品質配件,每一扇門能承受300kg或以上的重量。另外,#063趟門配置堅硬的門鎖配件、密封膠邊的設計和其多組高密度滑輪的組合,令趟門推拉時更順滑流暢之餘,亦具有防盜、防風和防水等功能。此外,趟門的大小亦可根據客戶的要求度身訂造,再利用其隨意定位的功能特性,特別適合安裝於露台、花園及玻璃屋等位置,令景觀更開揚,視野空間更廣闊清晰,為理想家居和商務用途的最佳選擇。

### V3 Series #063 German Style Lift-Sliding Door

The **#063** Sliding Door is made of high-quality thick aluminium material and is equipped with high-quality accessories of the famous German brand "AUBI-Siegenia". Each door can bear the weight of 300kg or more. In addition, the #063 door is equipped with hard door lock accessories, the design of sealing rubber edge and the combination of its multiple sets of high-density pulleys, which makes the sliding door smoother and smoother when sliding, as well as the functions of anti-theft, windproof and waterproof. Besides, the size of the sliding door can also be customized according to the requirements of customers and then using its randomly positioned functional characteristics, it is especially suitable for installation on the balcony, gardens and glasshouses etc., providing wider scenery, clearer and spacious view, which is the ideal choice for residential and commercial uses.