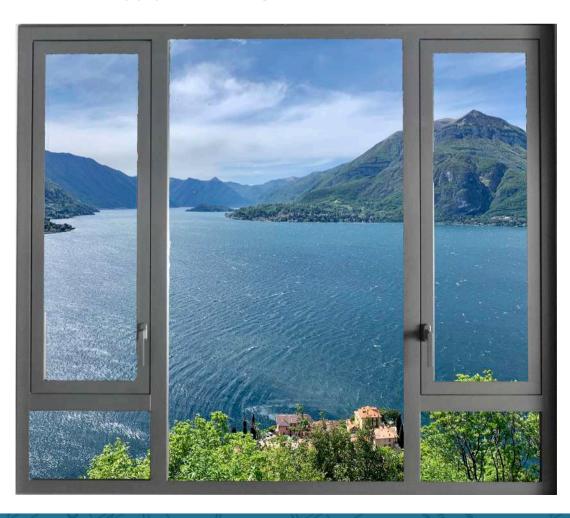

## V3系列 #013 鋁窗

#013鋁窗的設計理念源於現今商業中心及酒店的玻璃幕牆。 #013選用了新型鋁料、內外密封式胶邊、多點鎖和重磅窗撐, 使其外觀不但時尚新穎,更有效提高防風、防水、防盜和堅固 承托等功能。客戶可根據所需的呎吋比例設計其心儀款式,使 景觀更為開揚,不但視野空間廣闊清晰,同時將更多的陽光引 入屋內,增添室內開揚的感覺。

#013鋁窗設計簡約及新穎,非常適合家居使用,打造時尚生活。

#### V3 series #013 Aluminum Window

The design concept of **#013** aluminium window originates from the glass curtain wall of modern commercial centres and hotels. **#013** has selected new aluminium materials, inner and outer plastic sealant edges, assembly with multi-point locks and heavy-duty window friction stays, which not only makes its appearance fashionable and novel, but also effectively improves the functions of windproof, waterproof, anti-theft and strong support. Customers can design their favourite styles according to the required size proportion, making the landscape more open, not only the view space is wide and clear, but also more sunlight is introduced into the house to increase the indoor open feeling.

**#013** aluminium window design is simple and novel, which is very suitable for home use, to create a fashionable life.