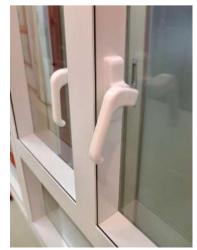

## V3系列 #060 鋁窗

#060鋁窗的簡約設計及流線外型,自推出以來深受顧客喜愛。此款窗料採用雙框料及雙重高溫膠邊設計,有效提高防水、防風和隔音功能。#060同時配備原裝進口紐西蘭窗撐及多點鎖,其承托管位附有5枚螺絲,安全堅固,有效防止鋁窗鬆脫的情況。產品提供多種顏色和多款配件以供選擇,方便客戶配襯室內的裝飾設計。

#### **V3 Series #060 Aluminum Window**

The simple design and streamlined appearance of **#060** aluminium window have been loved by customers since its launch. This window material adopts double frame material and dual thermoplastic strip designs, which effectively improves the waterproof, windproof and sound insulation functions. At the same time, #060 is equipped with original imported New Zealand window friction stay and multipoint locking system, and its supporting pipe position is attached with 5 screws, which ensures safe and sturdy, and effectively prevents the aluminium window from loosening. The product provides a variety of colours and a variety of accessories for selection, which is convenient for customers to match the interior decoration design.