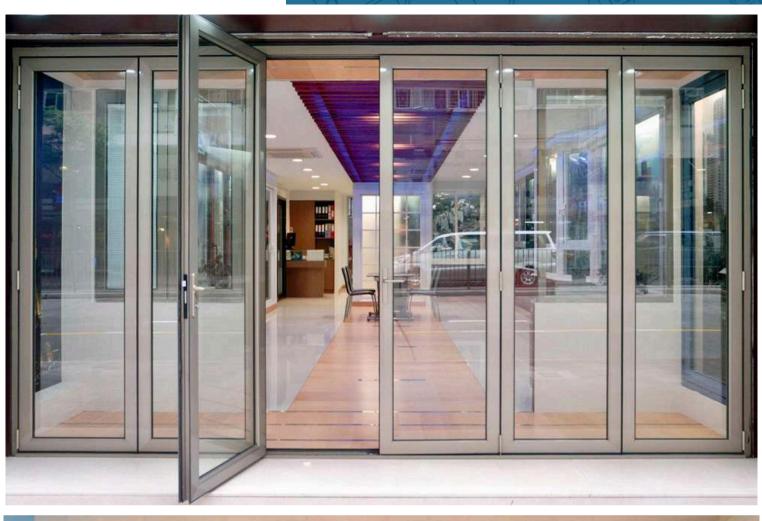

V3 #066

## V3系列 #066 紐西蘭款趟摺門

#066趟摺門是本公司的誠意推介,其外型設計不但新穎獨特,而且美觀精巧,一直以來深受商戶、醫院、學校、酒店和住戶的歡迎。#066採用來自紐西蘭的專利配件及滑輪組合,經嚴格測試證明,每一扇門可承受高達80kg的重量,盡顯其安全穩固的特點。此外,其設計能配合客戶的不同要求(如:保留或免除趟摺門的底路門框),再根據環境所需,從而訂造出不同的趟摺組件,使安裝後不但空間更寬敞,而且視野更廣闊。同時,趟摺門配合特製的高溫膠邊密封性特強,有效地提高防水及隔音的功能。

#### **V3 Series #066 New Zealand Style Aluminium Bi-Fold Door**

**#066** bi-fold door is one of our sincere recommendations. Its exterior design is not only novel and unique, but also beautiful and exquisite, which has been popular among merchants, hospitals, schools, hotels and households. **#066** adopts the patented accessories and pulley combination from New Zealand. After a rigorous test, it is proved that each door can bear a weight of up to 80kg, showing its safety and stability. In addition, its design can in accordance with the different requirements of customers (such as retaining or eliminating the bottom door frame of the folding door), and then according to the needs of the environment, different folding components can be customised to make the installation not only more spacious, but also wider vision. At the same time, the folding door cooperates with the specially-made high-temperature rubber edge, which has strong sealing performance, which effectively improves the functions of waterproof and sound insulation.