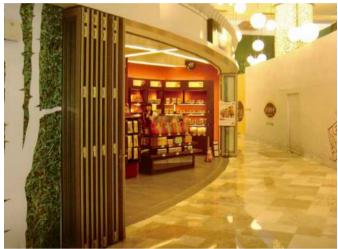

V3 #066

## V3系列 #066 紐西蘭款趟摺門

#066趟摺門是本公司的誠意推介,其外型設計不但新穎獨特,而且美觀精巧,一直以來深受商戶、醫院、學校、酒店和住戶的歡迎。#066採用來自紐西蘭的專利配件及滑輪組合,經嚴格測試證明,每一扇門可承受高達80kg的重量,盡顯其安全穩固的特點。此外,其設計能配合客戶的不同要求(如:保留或免除趟摺門的底路門框),再根據環境所需,從而訂造出不同的趟摺組件,使安裝後不但空間更寬敞,而且視野更廣闊。同時,趟摺門配合特製的高溫膠邊密封性特強,有效地提高防水及隔音的功能。

#### **V3 Series #066 New Zealand Style Aluminium Bi-Fold Door**

**#066** bi-fold door is one of our sincere recommendations. Its exterior design is not only novel and unique, but also beautiful and exquisite, which has been popular among merchants, hospitals, schools, hotels and households. **#066** adopts the patented accessories and pulley combination from New Zealand. After a rigorous test, it is proved that each door can bear a weight of up to 80kg, showing its safety and stability. In addition, its design can in accordance with the different requirements of customers (such as retaining or eliminating the bottom door frame of the folding door), and then according to the needs of the environment, different folding components can be customised to make the installation not only more spacious, but also wider vision. At the same time, the folding door cooperates with the specially-made high-temperature rubber edge, which has strong sealing performance, which effectively improves the functions of waterproof and sound insulation.