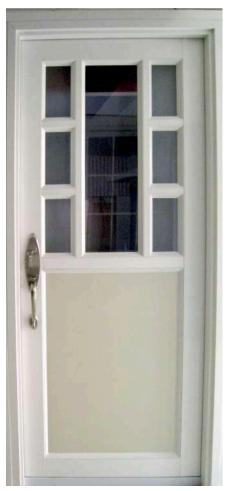

## V3系列 #068 鋁掩門

#068鋁掩門的外型設計新穎、美觀和獨特。門框周邊配以歐陸式花邊線條,使外觀豪華大方。掩門亦採用了堅厚的門框,優雅自然的門肉,並可配合多種防盗門鎖,使能達到防盗及隔音效果。另外,款式亦可按客戶要求度身訂做及設計,適合用作住宅大門,睡房門及辦公室門,為現今家居大門之選。

#### V3 Series #068 Casement Door

The exterior design of #068 casement aluminium door novel, beautiful and unique. The surrounding of the door frame is equipped with European Style Lace lines, making the appearance luxurious and generous. The door frame is also solid and thick, with elegant and natural door sash, and can be equipped with a variety of anti-theft locks, so as to achieve anti-theft and sound insulation effect. In addition, the style can be customised and designed according to the customer's requirements. It is suitable for residential doors, bedroom doors and office doors. It is the choice for today's home doors.