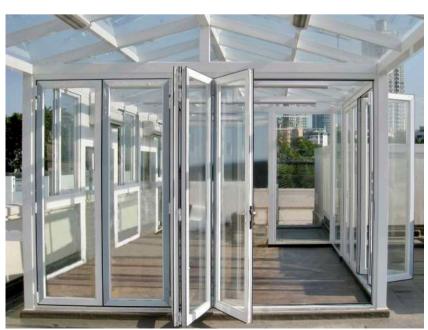

V3 #066

## V3系列 #066 紐西蘭款趟摺門

#066趟摺門是本公司的誠意推介,其外型設計不但新穎獨特,而且美觀精巧,一直以來深受商戶、醫院、學校、酒店和住戶的歡迎。#066採用來自紐西蘭的專利配件及滑輪組合,經嚴格測試證明,每一扇門可承受高達80kg的重量,盡顯其安全穩固的特點。此外,其設計能配合客戶的不同要求(如:保留或免除趟摺門的底路門框),再根據環境所需,從而訂造出不同的趟摺組件,使安裝後不但空間更寬敞,而且視野更廣闊。同時,趟摺門配合特製的高溫膠邊密封性特強,有效地提高防水及隔音的功能。

#### **V3 Series #066 New Zealand Style Aluminium Bi-Fold Door**

**#066** bi-fold door is one of our sincere recommendations. Its exterior design is not only novel and unique, but also beautiful and exquisite, which has been popular among merchants, hospitals, schools, hotels and households. **#066** adopts the patented accessories and pulley combination from New Zealand. After a rigorous test, it is proved that each door can bear a weight of up to 80kg, showing its safety and stability. In addition, its design can in accordance with the different requirements of customers (such as retaining or eliminating the bottom door frame of the folding door), and then according to the needs of the environment, different folding components can be customised to make the installation not only more spacious, but also wider vision. At the same time, the folding door cooperates with the specially-made high-temperature rubber edge, which has strong sealing performance, which effectively improves the functions of waterproof and sound insulation.