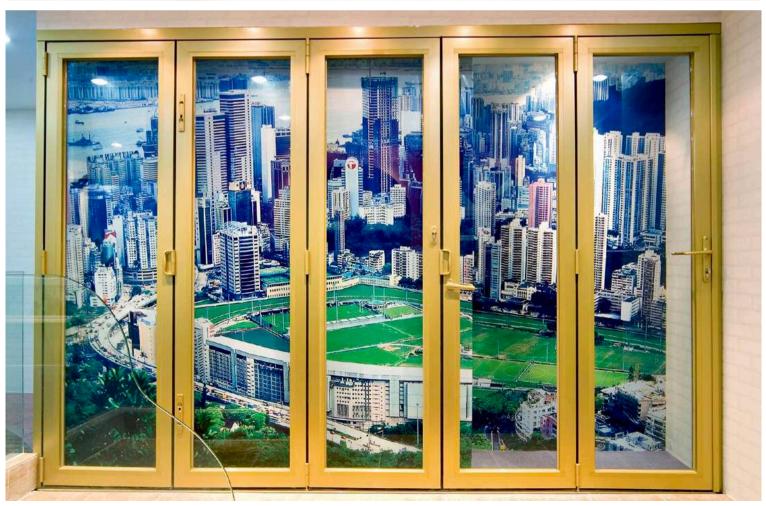

V3 #066

## V3系列 #066 紐西蘭款趟摺門

#066趟摺門是本公司的誠意推介,其外型設計不但新穎獨特,而且美觀精巧,一直以來深受商戶、醫院、學校、酒店和住戶的歡迎。#066採用來自紐西蘭的專利配件及滑輪組合,經嚴格測試證明,每一扇門可承受高達80kg的重量,盡顯其安全穩固的特點。此外,其設計能配合客戶的不同要求(如:保留或免除趟摺門的底路門框),再根據環境所需,從而訂造出不同的趟摺組件,使安裝後不但空間更寬敞,而且視野更廣闊。同時,趟摺門配合特製的高溫膠邊密封性特強,有效地提高防水及隔音的功能。

#### **V3 Series #066 New Zealand Style Aluminium Bi-Fold Door**

**#066** bi-fold door is one of our sincere recommendations. Its exterior design is not only novel and unique, but also beautiful and exquisite, which has been popular among merchants, hospitals, schools, hotels and households. **#066** adopts the patented accessories and pulley combination from New Zealand. After a rigorous test, it is proved that each door can bear a weight of up to 80kg, showing its safety and stability. In addition, its design can in accordance with the different requirements of customers (such as retaining or eliminating the bottom door frame of the folding door), and then according to the needs of the environment, different folding components can be customised to make the installation not only more spacious, but also wider vision. At the same time, the folding door cooperates with the specially-made high-temperature rubber edge, which has strong sealing performance, which effectively improves the functions of waterproof and sound insulation.