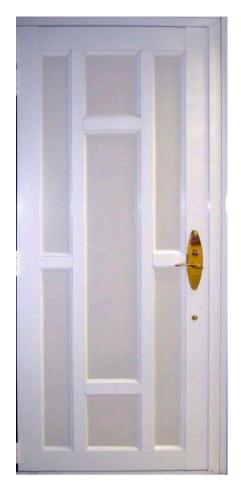

## V3系列 #068 鋁掩門

#068鋁掩門的外型設計新穎、美觀和獨特。門框周邊配以歐陸式花邊線條,使外觀豪華大方。掩門亦採用了堅厚的門框,優雅自然的門肉,並可配合多種防盗門鎖,使能達到防盗及隔音效果。另外,款式亦可按客戶要求度身訂做及設計,適合用作住宅大門,睡房門及辦公室門,為現今家居大門之選。

#### V3 Series #068 Casement Door

The exterior design of #068 casement aluminium door novel, beautiful and unique. The surrounding of the door frame is equipped with European Style Lace lines, making the appearance luxurious and generous. The door frame is also solid and thick, with elegant and natural door sash, and can be equipped with a variety of anti-theft locks, so as to achieve anti-theft and sound insulation effect. In addition, the style can be customised and designed according to the customer's requirements. It is suitable for residential doors, bedroom doors and office doors. It is the choice for today's home doors.