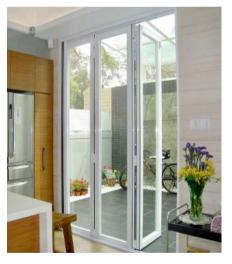

## V3系列 #066 紐西蘭款趟摺門

#066趟摺門是本公司的誠意推介,其外型設計不但新穎獨特,而且美觀精巧,一直以來深受商戶、醫院、學校、酒店和住戶的歡迎。#066採用來自紐西蘭的專利配件及滑輪組合,經嚴格測試證明,每一扇門可承受高達80kg的重量,盡顯其安全穩固的特點。此外,其設計能配合客戶的不同要求(如:保留或免除趟摺門的底路門框),再根據環境所需,從而訂造出不同的趟摺組件,使安裝後不但空間更寬敞,而且視野更廣闊。同時,趟摺門配合特製的高溫膠邊密封性特強,有效地提高防水及隔音的功能。

#### **V3 Series #066 New Zealand Style Aluminium Bi-Fold Door**

**#066** bi-fold door is one of our sincere recommendations. Its exterior design is not only novel and unique, but also beautiful and exquisite, which has been popular among merchants, hospitals, schools, hotels and households. **#066** adopts the patented accessories and pulley combination from New Zealand. After a rigorous test, it is proved that each door can bear a weight of up to 80kg, showing its safety and stability. In addition, its design can in accordance with the different requirements of customers (such as retaining or eliminating the bottom door frame of the folding door), and then according to the needs of the environment, different folding components can be customised to make the installation not only more spacious, but also wider vision. At the same time, the folding door cooperates with the specially-made high-temperature rubber edge, which has strong sealing performance, which effectively improves the functions of waterproof and sound insulation.