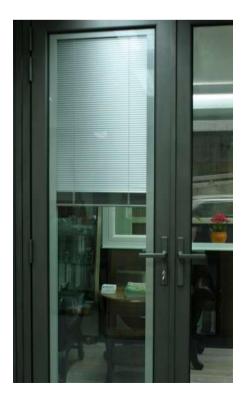

## 智能電動型

智能電動百頁是現今時尚之選。其外型設計大方新穎,適用於鋁門窗、浴室、睡房、室內間隔、會議室及酒店等地方。智能電動百頁內藏於中空玻璃中間,備有防塵、防菌、免清潔及低損耗等功能,再配以簡易搖控操作,大大提高其耐用性和操作性。另外,客戶可選擇多角度調校智能電動百頁的高低,把自然光引入室內的同時,亦可提高私隱度。此產品具有多種顏色以迎合不同的裝飾設計,為智能家居的必然選擇,亦能響應現今社會環保節能的理想設計。

#### **Automatic Blind System**

Automatic blind system is a modest fashion choice for nowadays building. Its elegant and natural look is suitable for installation on aluminium doors and windows, bathrooms, bedrooms, indoor partitions, conference rooms and hotels. Blind system is installed in between the double-glazing and can minimize UV transmission. Furthermore, it is equipped with functions such as dustproof, bacteria proof, non-washable and minimise damage, coupled with simple remote control operation, highly increase its durability and operability. In addition, customers can choose to adjust the height of the blind system from multiple angles, not only can introduce natural daylight indoors but also the privacy can be improved simultaneously. The products equipped with different colour scheme for choose can allow customer to match with their interior home design. It is definitely the ideal choice for intelligence home and can actively response to the theme of environmental protection and energy conservation in nowadays society. This product has a variety of colours to satisfy different decorative designs, which is an ideal choice for intelligence home and can actively response to the theme of environmental protection and energy conservation in nowadays society.