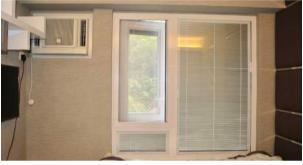

## 蚊網鋁窗

本公司誠意推介產品之一,內置蚊網及防水鋁窗。當需要防蚊的時候可隨即拉出蚊網使用,既方便又美觀。同時亦取代了傳統的外置式蚊網,節省室內空間。其框料採用特別設計的雙框料及防水膠邊,有效提高防水功能。配件採用進口德國ROTO多點鎖及重磅窗撑,達致堅固耐用。

#### **Aluminium Flyscreen Window**

The company sincerely recommends one of the products, it integrates with the built-in mosquito net and waterproof aluminium window. When anti-mosquito is needed, the mosquito net can be immediately pulled out for use, which is convenient and beautiful. In order to save the indoor space, it also replaces the traditional external mosquito net. Its frame material adopts specially designed double frame material and waterproof rubber edge, which can effectively improve the waterproof function. The accessories adopt imported German ROTO multi-point locks and heavy window friction stays to achieve sturdiness and durability.