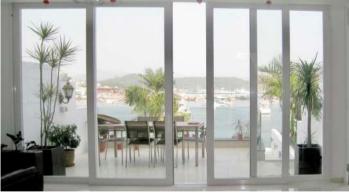

## V3系列 #063 德國提升趟門

#063趟門選用優質堅厚的鋁材,配以著名德國品牌"AUBI-Siegenia"的高品質配件,每一扇門能承受300kg或以上的重量。另外,#063趟門配置堅硬的門鎖配件、密封膠邊的設計和其多組高密度滑輪的組合,令趟門推拉時更順滑流暢之餘,亦具有防盜、防風和防水等功能。此外,趟門的大小亦可根據客戶的要求度身訂造,再利用其隨意定位的功能特性,特別適合安裝於露台、花園及玻璃屋等位置,令景觀更開揚,視野空間更廣闊清晰,為理想家居和商務用途的最佳選擇。

### V3 Series #063 German Style Lift-Sliding Door

The **#063** Sliding Door is made of high-quality thick aluminium material and is equipped with high-quality accessories of the famous German brand "AUBI-Siegenia". Each door can bear the weight of 300kg or more. In addition, the #063 door is equipped with hard door lock accessories, the design of sealing rubber edge and the combination of its multiple sets of high-density pulleys, which makes the sliding door smoother and smoother when sliding, as well as the functions of anti-theft, windproof and waterproof. Besides, the size of the sliding door can also be customized according to the requirements of customers and then using its randomly positioned functional characteristics, it is especially suitable for installation on the balcony, gardens and glasshouses etc., providing wider scenery, clearer and spacious view, which is the ideal choice for residential and commercial uses.