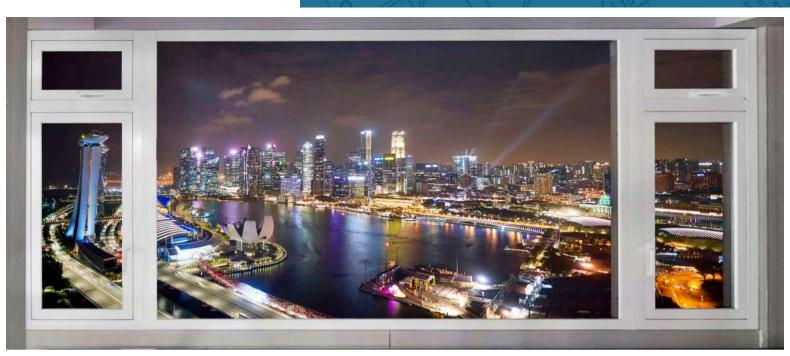

## V3系列 #013 鋁窗

#013鋁窗的設計理念源於現今商業中心及酒店的玻璃幕牆。 #013選用了新型鋁料、內外密封式胶邊、多點鎖和重磅窗撐, 使其外觀不但時尚新穎,更有效提高防風、防水、防盜和堅固 承托等功能。客戶可根據所需的呎吋比例設計其心儀款式,使 景觀更為開揚,不但視野空間廣闊清晰,同時將更多的陽光引 入屋內,增添室內開揚的感覺。

#013鋁窗設計簡約及新穎,非常適合家居使用,打造時尚生活。

#### V3 series #013 Aluminum Window

The design concept of **#013** aluminium window originates from the glass curtain wall of modern commercial centres and hotels. **#013** has selected new aluminium materials, inner and outer plastic sealant edges, assembly with multi-point locks and heavy-duty window friction stays, which not only makes its appearance fashionable and novel, but also effectively improves the functions of windproof, waterproof, anti-theft and strong support. Customers can design their favourite styles according to the required size proportion, making the landscape more open, not only the view space is wide and clear, but also more sunlight is introduced into the house to increase the indoor open feeling.

**#013** aluminium window design is simple and novel, which is very suitable for home use, to create a fashionable life.