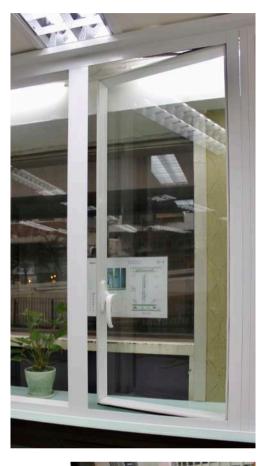

## V3系列 #068 鋁掩門

#068鋁掩門的外型設計新穎、美觀和獨特。門框周邊配以歐陸式花邊線條,使外觀豪華大方。掩門亦採用了堅厚的門框,優雅自然的門肉,並可配合多種防盗門鎖,使能達到防盗及隔音效果。另外,款式亦可按客戶要求度身訂做及設計,適合用作住宅大門,睡房門及辦公室門,為現今家居大門之選。

#### V3 Series #068 Casement Door

The exterior design of #068 casement aluminium door novel, beautiful and unique. The surrounding of the door frame is equipped with European Style Lace lines, making the appearance luxurious and generous. The door frame is also solid and thick, with elegant and natural door sash, and can be equipped with a variety of anti-theft locks, so as to achieve anti-theft and sound insulation effect. In addition, the style can be customised and designed according to the customer's requirements. It is suitable for residential doors, bedroom doors and office doors. It is the choice for today's home doors.