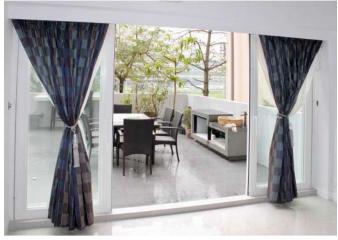

V3 #063

## V3系列 #063 德國提升趟門

#063趟門選用優質堅厚的鋁材,配以著名德國品牌"AUBI-Siegenia"的高品質配件,每一扇門能承受300kg或以上的重量。另外,#063趟門配置堅硬的門鎖配件、密封膠邊的設計和其多組高密度滑輪的組合,令趟門推拉時更順滑流暢之餘,亦具有防盜、防風和防水等功能。此外,趟門的大小亦可根據客戶的要求度身訂造,再利用其隨意定位的功能特性,特別適合安裝於露台、花園及玻璃屋等位置,令景觀更開揚,視野空間更廣闊清晰,為理想家居和商務用途的最佳選擇。

### V3 Series #063 German Style Lift-Sliding Door

The **#063** Sliding Door is made of high-quality thick aluminium material and is equipped with high-quality accessories of the famous German brand "AUBI-Siegenia". Each door can bear the weight of 300kg or more. In addition, the #063 door is equipped with hard door lock accessories, the design of sealing rubber edge and the combination of its multiple sets of high-density pulleys, which makes the sliding door smoother and smoother when sliding, as well as the functions of anti-theft, windproof and waterproof. Besides, the size of the sliding door can also be customized according to the requirements of customers and then using its randomly positioned functional characteristics, it is especially suitable for installation on the balcony, gardens and glasshouses etc., providing wider scenery, clearer and spacious view, which is the ideal choice for residential and commercial uses.