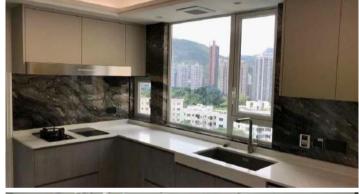

## **Aluminium Window**

V3 #013

## V3系列 #013 鋁窗

#013鋁窗的設計理念源於現今商業中心及酒店的玻璃幕牆。 #013選用了新型鋁料、內外密封式胶邊、多點鎖和重磅窗撐, 使其外觀不但時尚新穎,更有效提高防風、防水、防盜和堅固 承托等功能。客戶可根據所需的呎吋比例設計其心儀款式,使 景觀更為開揚,不但視野空間廣闊清晰,同時將更多的陽光引 入屋內,增添室內開揚的感覺。

#013鋁窗設計簡約及新穎,非常適合家居使用,打造時尚生活。

#### V3 series #013 Aluminum Window

The design concept of **#013** aluminium window originates from the glass curtain wall of modern commercial centres and hotels. **#013** has selected new aluminium materials, inner and outer plastic sealant edges, assembly with multi-point locks and heavy-duty window friction stays, which not only makes its appearance fashionable and novel, but also effectively improves the functions of windproof, waterproof, anti-theft and strong support. Customers can design their favourite styles according to the required size proportion, making the landscape more open, not only the view space is wide and clear, but also more sunlight is introduced into the house to increase the indoor open feeling.