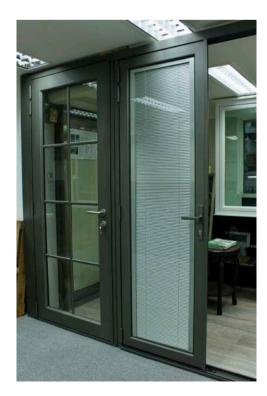

## V3系列 #068 鋁掩門

#068鋁掩門的外型設計新穎、美觀和獨特。門框周邊配以歐陸式花邊線條,使外觀豪華大方。掩門亦採用了堅厚的門框,優雅自然的門肉,並可配合多種防盗門鎖,使能達到防盗及隔音效果。另外,款式亦可按客戶要求度身訂做及設計,適合用作住宅大門,睡房門及辦公室門,為現今家居大門之選。

#### V3 Series #068 Casement Door

The exterior design of #068 casement aluminium door novel, beautiful and unique. The surrounding of the door frame is equipped with European Style Lace lines, making the appearance luxurious and generous. The door frame is also solid and thick, with elegant and natural door sash, and can be equipped with a variety of anti-theft locks, so as to achieve anti-theft and sound insulation effect. In addition, the style can be customised and designed according to the customer's requirements. It is suitable for residential doors, bedroom doors and office doors. It is the choice for today's home doors.