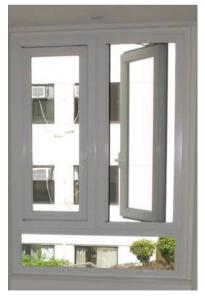

V3 #066

## V3系列 #066 紐西蘭款趟摺門

#066趟摺門是本公司的誠意推介,其外型設計不但新穎獨特,而且美觀精巧,一直以來深受商戶、醫院、學校、酒店和住戶的歡迎。#066採用來自紐西蘭的專利配件及滑輪組合,經嚴格測試證明,每一扇門可承受高達80kg的重量,盡顯其安全穩固的特點。此外,其設計能配合客戶的不同要求(如:保留或免除趟摺門的底路門框),再根據環境所需,從而訂造出不同的趟摺組件,使安裝後不但空間更寬敞,而且視野更廣闊。同時,趟摺門配合特製的高溫膠邊密封性特強,有效地提高防水及隔音的功能。

#### **V3 Series #066 New Zealand Style Aluminium Bi-Fold Door**

**#066** bi-fold door is one of our sincere recommendations. Its exterior design is not only novel and unique, but also beautiful and exquisite, which has been popular among merchants, hospitals, schools, hotels and households. **#066** adopts the patented accessories and pulley combination from New Zealand. After a rigorous test, it is proved that each door can bear a weight of up to 80kg, showing its safety and stability. In addition, its design can in accordance with the different requirements of customers (such as retaining or eliminating the bottom door frame of the folding door), and then according to the needs of the environment, different folding components can be customised to make the installation not only more spacious, but also wider vision. At the same time, the folding door cooperates with the specially-made high-temperature rubber edge, which has strong sealing performance, which effectively improves the functions of waterproof and sound insulation.