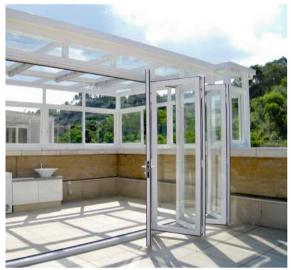

V3 #066

## V3系列 #066 紐西蘭款趟摺門

#066趟摺門是本公司的誠意推介,其外型設計不但新穎獨特,而且美觀精巧,一直以來深受商戶、醫院、學校、酒店和住戶的歡迎。#066採用來自紐西蘭的專利配件及滑輪組合,經嚴格測試證明,每一扇門可承受高達80kg的重量,盡顯其安全穩固的特點。此外,其設計能配合客戶的不同要求(如:保留或免除趟摺門的底路門框),再根據環境所需,從而訂造出不同的趟摺組件,使安裝後不但空間更寬敞,而且視野更廣闊。同時,趟摺門配合特製的高溫膠邊密封性特強,有效地提高防水及隔音的功能。

#### **V3 Series #066 New Zealand Style Aluminium Bi-Fold Door**

**#066** bi-fold door is one of our sincere recommendations. Its exterior design is not only novel and unique, but also beautiful and exquisite, which has been popular among merchants, hospitals, schools, hotels and households. **#066** adopts the patented accessories and pulley combination from New Zealand. After a rigorous test, it is proved that each door can bear a weight of up to 80kg, showing its safety and stability. In addition, its design can in accordance with the different requirements of customers (such as retaining or eliminating the bottom door frame of the folding door), and then according to the needs of the environment, different folding components can be customised to make the installation not only more spacious, but also wider vision. At the same time, the folding door cooperates with the specially-made high-temperature rubber edge, which has strong sealing performance, which effectively improves the functions of waterproof and sound insulation.