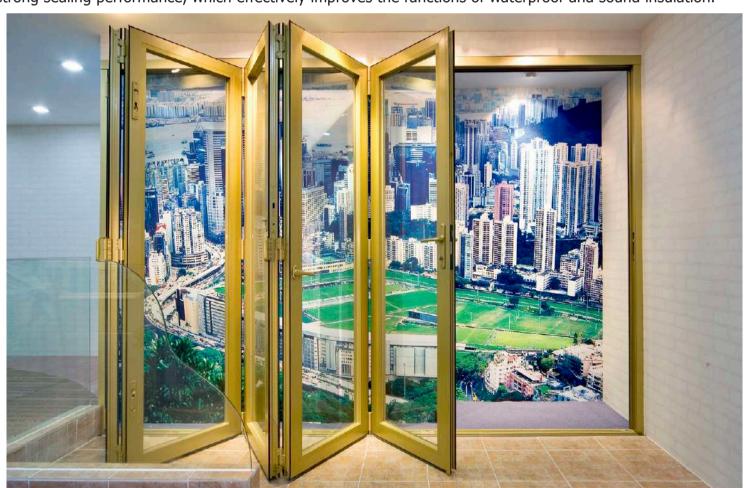

V3 #066

## V3系列 #066 紐西蘭款趟摺門

#066趟摺門是本公司的誠意推介,其外型設計不但新穎獨特,而且美觀精巧,一直以來深受商戶、醫院、學校、酒店和住戶的歡迎。#066採用來自紐西蘭的專利配件及滑輪組合,經嚴格測試證明,每一扇門可承受高達80kg的重量,盡顯其安全穩固的特點。此外,其設計能配合客戶的不同要求(如:保留或免除趟摺門的底路門框),再根據環境所需,從而訂造出不同的趟摺組件,使安裝後不但空間更寬敞,而且視野更廣闊。同時,趟摺門配合特製的高溫膠邊密封性特強,有效地提高防水及隔音的功能。

#### **V3 Series #066 New Zealand Style Aluminium Bi-Fold Door**

**#066** bi-fold door is one of our sincere recommendations. Its exterior design is not only novel and unique, but also beautiful and exquisite, which has been popular among merchants, hospitals, schools, hotels and households. **#066** adopts the patented accessories and pulley combination from New Zealand. After a rigorous test, it is proved that each door can bear a weight of up to 80kg, showing its safety and stability. In addition, its design can in accordance with the different requirements of customers (such as retaining or eliminating the bottom door frame of the folding door), and then according to the needs of the environment, different folding components can be customised to make the installation not only more spacious, but also wider vision. At the same time, the folding door cooperates with the specially-made high-temperature rubber edge, which has strong sealing performance, which effectively improves the functions of waterproof and sound insulation.