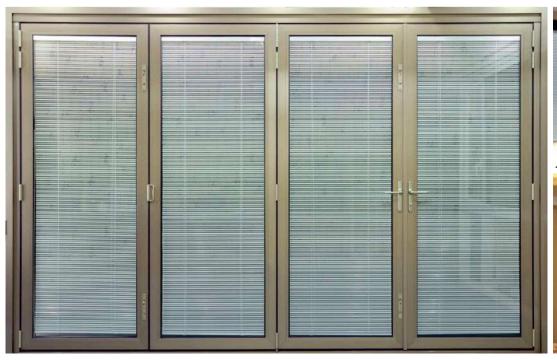

## V3系列 #066 紐西蘭款趟摺門

#066趟摺門是本公司的誠意推介,其外型設計不但新穎獨特,而且美觀精巧,一直以來深受商戶、醫院、學校、酒店和住戶的歡迎。#066採用來自紐西蘭的專利配件及滑輪組合,經嚴格測試證明,每一扇門可承受高達80kg的重量,盡顯其安全穩固的特點。此外,其設計能配合客戶的不同要求(如:保留或免除趟摺門的底路門框),再根據環境所需,從而訂造出不同的趟摺組件,使安裝後不但空間更寬敞,而且視野更廣闊。同時,趟摺門配合特製的高溫膠邊密封性特強,有效地提高防水及隔音的功能。

#### **V3 Series #066 New Zealand Style Aluminium Bi-Fold Door**

**#066** bi-fold door is one of our sincere recommendations. Its exterior design is not only novel and unique, but also beautiful and exquisite, which has been popular among merchants, hospitals, schools, hotels and households. **#066** adopts the patented accessories and pulley combination from New Zealand. After a rigorous test, it is proved that each door can bear a weight of up to 80kg, showing its safety and stability. In addition, its design can in accordance with the different requirements of customers (such as retaining or eliminating the bottom door frame of the folding door), and then according to the needs of the environment, different folding components can be customised to make the installation not only more spacious, but also wider vision. At the same time, the folding door cooperates with the specially-made high-temperature rubber edge, which has strong sealing performance, which effectively improves the functions of waterproof and sound insulation.