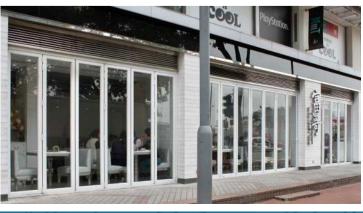

V3 #066

## V3系列 #066 紐西蘭款趟摺門

#066趟摺門是本公司的誠意推介,其外型設計不但新穎獨特,而且美觀精巧,一直以來深受商戶、醫院、學校、酒店和住戶的歡迎。#066採用來自紐西蘭的專利配件及滑輪組合,經嚴格測試證明,每一扇門可承受高達80kg的重量,盡顯其安全穩固的特點。此外,其設計能配合客戶的不同要求(如:保留或免除趟摺門的底路門框),再根據環境所需,從而訂造出不同的趟摺組件,使安裝後不但空間更寬敞,而且視野更廣闊。同時,趟摺門配合特製的高溫膠邊密封性特強,有效地提高防水及隔音的功能。

#### **V3 Series #066 New Zealand Style Aluminium Bi-Fold Door**

**#066** bi-fold door is one of our sincere recommendations. Its exterior design is not only novel and unique, but also beautiful and exquisite, which has been popular among merchants, hospitals, schools, hotels and households. **#066** adopts the patented accessories and pulley combination from New Zealand. After a rigorous test, it is proved that each door can bear a weight of up to 80kg, showing its safety and stability. In addition, its design can in accordance with the different requirements of customers (such as retaining or eliminating the bottom door frame of the folding door), and then according to the needs of the environment, different folding components can be customised to make the installation not only more spacious, but also wider vision. At the same time, the folding door cooperates with the specially-made high-temperature rubber edge, which has strong sealing performance, which effectively improves the functions of waterproof and sound insulation.