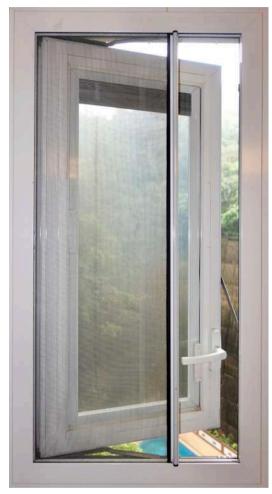

## **Aluminium Window**

## 蚊網鋁窗

本公司誠意推介產品之一,內置蚊網及防水鋁窗。當需要防蚊的時候可隨即拉出蚊網使用,既方便又美觀。同時亦取代了傳統的外置式蚊網,節省室內空間。其框料採用特別設計的雙框料及防水膠邊,有效提高防水功能。配件採用進口德國ROTO多點鎖及重磅窗撑,達致堅固耐用。

#### **Aluminium Flyscreen Window**

The company sincerely recommends one of the products, it integrates with the built-in mosquito net and waterproof aluminium window. When anti-mosquito is needed, the mosquito net can be immediately pulled out for use, which is convenient and beautiful. In order to save the indoor space, it also replaces the traditional external mosquito net. Its frame material adopts specially designed double frame material and waterproof rubber edge, which can effectively improve the waterproof function. The accessories adopt imported German ROTO multi-point locks and heavy window friction stays to achieve sturdiness and durability.