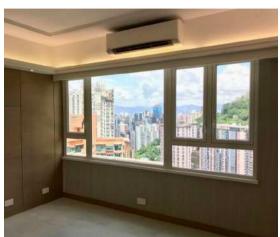

## **Aluminium Window**

V3 #060

## V3系列 #060 鋁窗

#060鋁窗的簡約設計及流線外型,自推出以來深受顧客喜愛。此款窗料採用雙框料及雙重高溫膠邊設計,有效提高防水、防風和隔音功能。#060同時配備原裝進口紐西蘭窗撐及多點鎖,其承托管位附有5枚螺絲,安全堅固,有效防止鋁窗鬆脫的情況。產品提供多種顏色和多款配件以供選擇,方便客戶配襯室內的裝飾設計。

#### **V3 Series #060 Aluminum Window**

The simple design and streamlined appearance of **#060** aluminium window have been loved by customers since its launch. This window material adopts double frame material and dual thermoplastic strip designs, which effectively improves the waterproof, windproof and sound insulation functions. At the same time, #060 is equipped with original imported New Zealand window friction stay and multipoint locking system, and its supporting pipe position is attached with 5 screws, which ensures safe and sturdy, and effectively prevents the aluminium window from loosening. The product provides a variety of colours and a variety of accessories for selection, which is convenient for customers to match the interior decoration design.