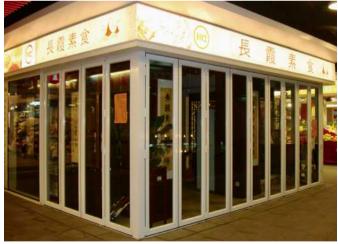

V3 #066

## V3系列 #066 紐西蘭款趟摺門

#066趟摺門是本公司的誠意推介,其外型設計不但新穎獨特,而且美觀精巧,一直以來深受商戶、醫院、學校、酒店和住戶的歡迎。#066採用來自紐西蘭的專利配件及滑輪組合,經嚴格測試證明,每一扇門可承受高達80kg的重量,盡顯其安全穩固的特點。此外,其設計能配合客戶的不同要求(如:保留或免除趟摺門的底路門框),再根據環境所需,從而訂造出不同的趟摺組件,使安裝後不但空間更寬敞,而且視野更廣闊。同時,趟摺門配合特製的高溫膠邊密封性特強,有效地提高防水及隔音的功能。

#### **V3 Series #066 New Zealand Style Aluminium Bi-Fold Door**

**#066** bi-fold door is one of our sincere recommendations. Its exterior design is not only novel and unique, but also beautiful and exquisite, which has been popular among merchants, hospitals, schools, hotels and households. **#066** adopts the patented accessories and pulley combination from New Zealand. After a rigorous test, it is proved that each door can bear a weight of up to 80kg, showing its safety and stability. In addition, its design can in accordance with the different requirements of customers (such as retaining or eliminating the bottom door frame of the folding door), and then according to the needs of the environment, different folding components can be customised to make the installation not only more spacious, but also wider vision. At the same time, the folding door cooperates with the specially-made high-temperature rubber edge, which has strong sealing performance, which effectively improves the functions of waterproof and sound insulation.