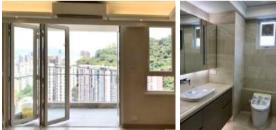

## V3系列 #066 紐西蘭款趟摺門

#066趟摺門是本公司的誠意推介,其外型設計不但新穎獨特,而且美觀精巧,一直以來深受商戶、醫院、學校、酒店和住戶的歡迎。#066採用來自紐西蘭的專利配件及滑輪組合,經嚴格測試證明,每一扇門可承受高達80kg的重量,盡顯其安全穩固的特點。此外,其設計能配合客戶的不同要求(如:保留或免除趟摺門的底路門框),再根據環境所需,從而訂造出不同的趟摺組件,使安裝後不但空間更寬敞,而且視野更廣闊。同時,趟摺門配合特製的高溫膠邊密封性特強,有效地提高防水及隔音的功能。

#### **V3 Series #066 New Zealand Style Aluminium Bi-Fold Door**

**#066** bi-fold door is one of our sincere recommendations. Its exterior design is not only novel and unique, but also beautiful and exquisite, which has been popular among merchants, hospitals, schools, hotels and households. **#066** adopts the patented accessories and pulley combination from New Zealand. After a rigorous test, it is proved that each door can bear a weight of up to 80kg, showing its safety and stability. In addition, its design can in accordance with the different requirements of customers (such as retaining or eliminating the bottom door frame of the folding door), and then according to the needs of the environment, different folding components can be customised to make the installation not only more spacious, but also wider vision. At the same time, the folding door cooperates with the specially-made high-temperature rubber edge, which has strong sealing performance, which effectively improves the functions of waterproof and sound insulation.