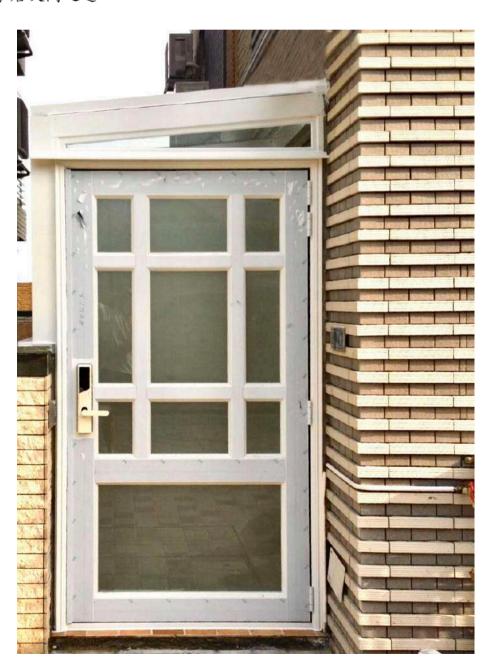

# 鋁門

## **Casement Door**

## V3 #068

## V3系列 #068 鋁掩門

#068鋁掩門的外型設計新穎、美觀和獨特。門框周邊配以歐陸式花邊線條,使外觀豪華大方。掩門亦採用了堅厚的門框,優雅自然的門肉,並可配合多種防盗門鎖,使能達到防盗及隔音效果。另外,款式亦可按客戶要求度身訂做及設計,適合用作住宅大門,睡房門及辦公室門,為現今家居大門之選。

#### V3 Series #068 Casement Door

The exterior design of #068 casement aluminium door novel, beautiful and unique. The surrounding of the door frame is equipped with European Style Lace lines, making the appearance luxurious and generous. The door frame is also solid and thick, with elegant and natural door sash, and can be equipped with a variety of anti-theft locks, so as to achieve anti-theft and sound insulation effect. In addition, the style can be customised and designed according to the customer's requirements. It is suitable for residential doors, bedroom doors and office doors. It is the choice for today's home doors.