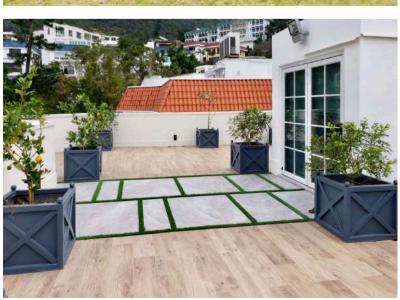

# 玻璃屋 Glass House

## 恆裕玻璃屋

#### **Hang Yue Glass House**

Our company can provide professional design for customers, tailor-made glass houses which are suitable for gardens, rooftops and other places. Customers can select their favourite aluminium frame material colour as the sky surface, with hollow reinforced glass, UV proof LOW-E glass, laminated glass or heat insulation board etc., and then according to the requirements of customers' home and garden environment, add the company's high-quality design of the door and window combination. Glass house can be used as daily activity space, studio, plant greenhouse, etc. It can not only make customers make good use of space, but also create a beautiful environment, making life more leisurely and freehand.