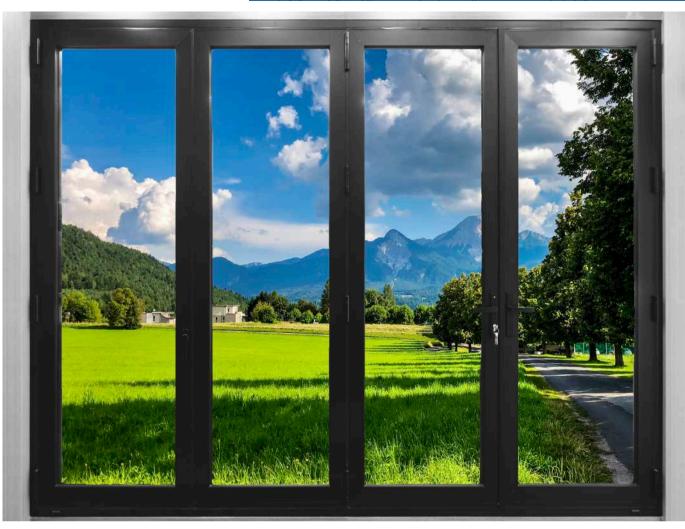

## V3系列 #066 紐西蘭款趟摺門

#066趟摺門是本公司的誠意推介,其外型設計不但新穎獨特,而且美觀精巧,一直以來深受商戶、醫院、學校、酒店和住戶的歡迎。#066採用來自紐西蘭的專利配件及滑輪組合,經嚴格測試證明,每一扇門可承受高達80kg的重量,盡顯其安全穩固的特點。此外,其設計能配合客戶的不同要求(如:保留或免除趟摺門的底路門框),再根據環境所需,從而訂造出不同的趟摺組件,使安裝後不但空間更寬敞,而且視野更廣闊。同時,趟摺門配合特製的高溫膠邊密封性特強,有效地提高防水及隔音的功能。

#### **V3 Series #066 New Zealand Style Aluminium Bi-Fold Door**

**#066** bi-fold door is one of our sincere recommendations. Its exterior design is not only novel and unique, but also beautiful and exquisite, which has been popular among merchants, hospitals, schools, hotels and households. **#066** adopts the patented accessories and pulley combination from New Zealand. After a rigorous test, it is proved that each door can bear a weight of up to 80kg, showing its safety and stability. In addition, its design can in accordance with the different requirements of customers (such as retaining or eliminating the bottom door frame of the folding door), and then according to the needs of the environment, different folding components can be customised to make the installation not only more spacious, but also wider vision. At the same time, the folding door cooperates with the specially-made high-temperature rubber edge, which has strong sealing performance, which effectively improves the functions of waterproof and sound insulation.