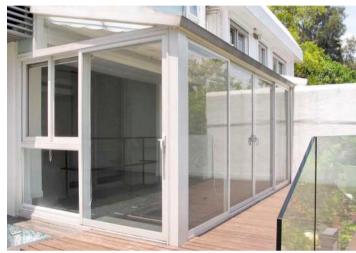

# 鋁門

## **Casement Door**

## V3 #068

## V3系列 #068 鋁掩門

#068鋁掩門的外型設計新穎、美觀和獨特。門框周邊配以歐陸式花邊線條,使外觀豪華大方。掩門亦採用了堅厚的門框,優雅自然的門肉,並可配合多種防盗門鎖,使能達到防盗及隔音效果。另外,款式亦可按客戶要求度身訂做及設計,適合用作住宅大門,睡房門及辦公室門,為現今家居大門之選。

#### V3 Series #068 Casement Door

The exterior design of #068 casement aluminium door novel, beautiful and unique. The surrounding of the door frame is equipped with European Style Lace lines, making the appearance luxurious and generous. The door frame is also solid and thick, with elegant and natural door sash, and can be equipped with a variety of anti-theft locks, so as to achieve anti-theft and sound insulation effect. In addition, the style can be customised and designed according to the customer's requirements. It is suitable for residential doors, bedroom doors and office doors. It is the choice for today's home doors.