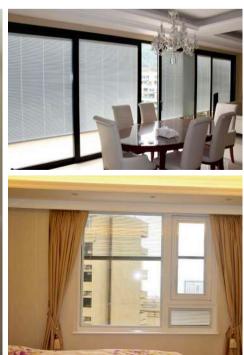

## 智能電動型

智能電動百頁是現今時尚之選。其外型設計大方新穎,適用於鋁門窗、浴室、睡房、室內間隔、會議室及酒店等地方。智能電動百頁內藏於中空玻璃中間,備有防塵、防菌、免清潔及低損耗等功能,再配以簡易搖控操作,大大提高其耐用性和操作性。另外,客戶可選擇多角度調校智能電動百頁的高低,把自然光引入室內的同時,亦可提高私隱度。此產品具有多種顏色以迎合不同的裝飾設計,為智能家居的必然選擇,亦能響應現今社會環保節能的理想設計。

#### **Automatic Blind System**

Automatic blind system is a modest fashion choice for nowadays building. Its elegant and natural look is suitable for installation on aluminium doors and windows, bathrooms, bedrooms, indoor partitions, conference rooms and hotels. Blind system is installed in between the double-glazing and can minimize UV transmission. Furthermore, it is equipped with functions such as dustproof, bacteria proof, non-washable and minimise damage, coupled with simple remote control operation, highly increase its durability and operability. In addition, customers can choose to adjust the height of the blind system from multiple angles, not only can introduce natural daylight indoors but also the privacy can be improved simultaneously. The products equipped with different colour scheme for choose can allow customer to match with their interior home design. It is definitely the ideal choice for intelligence home and can actively response to the theme of environmental protection and energy conservation in nowadays society. This product has a variety of colours to satisfy different decorative designs, which is an ideal choice for intelligence home and can actively response to the theme of environmental protection and energy conservation in nowadays society.

## 磁控手動型

用精密的技術,將百頁窗簾裝嵌於密封的中空玻璃內。採用磁力來控制內置的百頁窗簾,有效地升降百頁窗簾或翻轉180度,輕易調節室內陽光和私隱度。營造時尚、美觀、整潔的綠色家居環境。

#### **Insulated Glass With Manual Blinds**

With sophisticated technology to assemble blinds into the sealed insulating glass. Using magnetic force to control the built-in blinds, more effective to lift or flipped 180 degrees, easily adjust the indoor sunlight and privacy. To create a stylish, beautiful, clean, and green home environment.