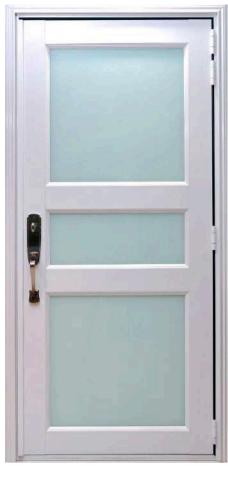

## V3系列 #068 鋁掩門

#068鋁掩門的外型設計新穎、美觀和獨特。門框周邊配以歐陸式花邊線條,使外觀豪華大方。掩門亦採用了堅厚的門框,優雅自然的門肉,並可配合多種防盗門鎖,使能達到防盗及隔音效果。另外,款式亦可按客戶要求度身訂做及設計,適合用作住宅大門,睡房門及辦公室門,為現今家居大門之選。

#### V3 Series #068 Casement Door

The exterior design of #068 casement aluminium door novel, beautiful and unique. The surrounding of the door frame is equipped with European Style Lace lines, making the appearance luxurious and generous. The door frame is also solid and thick, with elegant and natural door sash, and can be equipped with a variety of anti-theft locks, so as to achieve anti-theft and sound insulation effect. In addition, the style can be customised and designed according to the customer's requirements. It is suitable for residential doors, bedroom doors and office doors. It is the choice for today's home doors.