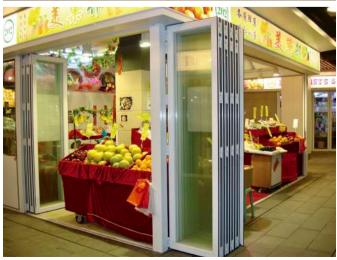

V3 #066

## V3系列 #066 紐西蘭款趟摺門

#066趟摺門是本公司的誠意推介,其外型設計不但新穎獨特,而且美觀精巧,一直以來深受商戶、醫院、學校、酒店和住戶的歡迎。#066採用來自紐西蘭的專利配件及滑輪組合,經嚴格測試證明,每一扇門可承受高達80kg的重量,盡顯其安全穩固的特點。此外,其設計能配合客戶的不同要求(如:保留或免除趟摺門的底路門框),再根據環境所需,從而訂造出不同的趟摺組件,使安裝後不但空間更寬敞,而且視野更廣闊。同時,趟摺門配合特製的高溫膠邊密封性特強,有效地提高防水及隔音的功能。

#### **V3 Series #066 New Zealand Style Aluminium Bi-Fold Door**

**#066** bi-fold door is one of our sincere recommendations. Its exterior design is not only novel and unique, but also beautiful and exquisite, which has been popular among merchants, hospitals, schools, hotels and households. **#066** adopts the patented accessories and pulley combination from New Zealand. After a rigorous test, it is proved that each door can bear a weight of up to 80kg, showing its safety and stability. In addition, its design can in accordance with the different requirements of customers (such as retaining or eliminating the bottom door frame of the folding door), and then according to the needs of the environment, different folding components can be customised to make the installation not only more spacious, but also wider vision. At the same time, the folding door cooperates with the specially-made high-temperature rubber edge, which has strong sealing performance, which effectively improves the functions of waterproof and sound insulation.