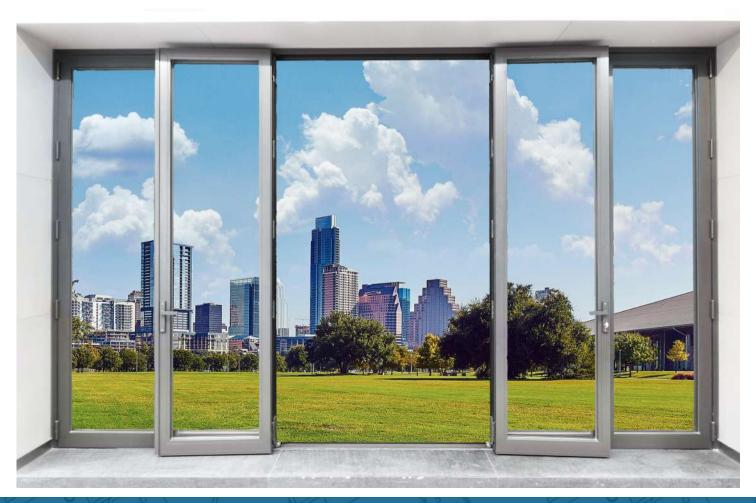

V3 #066

## V3系列 #066 紐西蘭款趟摺門

#066趟摺門是本公司的誠意推介,其外型設計不但新穎獨特,而且美觀精巧,一直以來深受商戶、醫院、學校、酒店和住戶的歡迎。#066採用來自紐西蘭的專利配件及滑輪組合,經嚴格測試證明,每一扇門可承受高達80kg的重量,盡顯其安全穩固的特點。此外,其設計能配合客戶的不同要求(如:保留或免除趟摺門的底路門框),再根據環境所需,從而訂造出不同的趟摺組件,使安裝後不但空間更寬敞,而且視野更廣闊。同時,趟摺門配合特製的高溫膠邊密封性特強,有效地提高防水及隔音的功能。

#### **V3 Series #066 New Zealand Style Aluminium Bi-Fold Door**

**#066** bi-fold door is one of our sincere recommendations. Its exterior design is not only novel and unique, but also beautiful and exquisite, which has been popular among merchants, hospitals, schools, hotels and households. **#066** adopts the patented accessories and pulley combination from New Zealand. After a rigorous test, it is proved that each door can bear a weight of up to 80kg, showing its safety and stability. In addition, its design can in accordance with the different requirements of customers (such as retaining or eliminating the bottom door frame of the folding door), and then according to the needs of the environment, different folding components can be customised to make the installation not only more spacious, but also wider vision. At the same time, the folding door cooperates with the specially-made high-temperature rubber edge, which has strong sealing performance, which effectively improves the functions of waterproof and sound insulation.