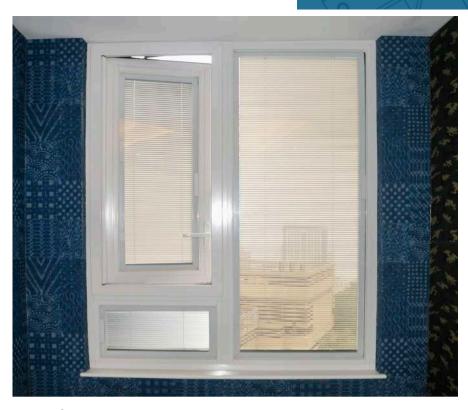

## 蚊網鋁窗

本公司誠意推介產品之一,內置蚊網及防水鋁窗。當需要防蚊的時候可隨即拉出蚊網使用,既方便又美觀。同時亦取代了傳統的外置式蚊網,節省室內空間。其框料採用特別設計的雙框料及防水膠邊,有效提高防水功能。配件採用進口德國ROTO多點鎖及重磅窗撑,達致堅固耐用。

#### **Aluminium Flyscreen Window**

The company sincerely recommends one of the products, it integrates with the built-in mosquito net and waterproof aluminium window. When anti-mosquito is needed, the mosquito net can be immediately pulled out for use, which is convenient and beautiful. In order to save the indoor space, it also replaces the traditional external mosquito net. Its frame material adopts specially designed double frame material and waterproof rubber edge, which can effectively improve the waterproof function. The accessories adopt imported German ROTO multi-point locks and heavy window friction stays to achieve sturdiness and durability.