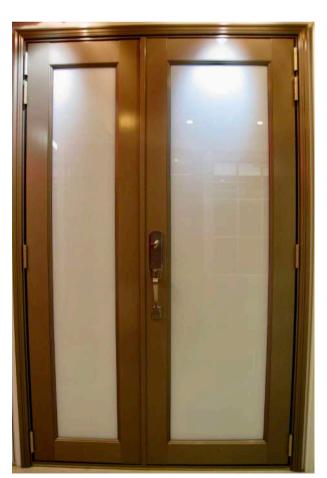

## V3系列 #068 鋁掩門

#068鋁掩門的外型設計新穎、美觀和獨特。門框周邊配以歐陸式花邊線條,使外觀豪華大方。掩門亦採用了堅厚的門框,優雅自然的門肉,並可配合多種防盗門鎖,使能達到防盗及隔音效果。另外,款式亦可按客戶要求度身訂做及設計,適合用作住宅大門,睡房門及辦公室門,為現今家居大門之選。

#### V3 Series #068 Casement Door

The exterior design of #068 casement aluminium door novel, beautiful and unique. The surrounding of the door frame is equipped with European Style Lace lines, making the appearance luxurious and generous. The door frame is also solid and thick, with elegant and natural door sash, and can be equipped with a variety of anti-theft locks, so as to achieve anti-theft and sound insulation effect. In addition, the style can be customised and designed according to the customer's requirements. It is suitable for residential doors, bedroom doors and office doors. It is the choice for today's home doors.