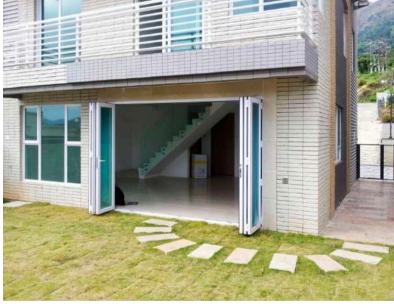

V3 #066

## V3系列 #066 紐西蘭款趟摺門

#066趟摺門是本公司的誠意推介,其外型設計不但新穎獨特,而且美觀精巧,一直以來深受商戶、醫院、學校、酒店和住戶的歡迎。#066採用來自紐西蘭的專利配件及滑輪組合,經嚴格測試證明,每一扇門可承受高達80kg的重量,盡顯其安全穩固的特點。此外,其設計能配合客戶的不同要求(如:保留或免除趟摺門的底路門框),再根據環境所需,從而訂造出不同的趟摺組件,使安裝後不但空間更寬敞,而且視野更廣闊。同時,趟摺門配合特製的高溫膠邊密封性特強,有效地提高防水及隔音的功能。

#### **V3 Series #066 New Zealand Style Aluminium Bi-Fold Door**

**#066** bi-fold door is one of our sincere recommendations. Its exterior design is not only novel and unique, but also beautiful and exquisite, which has been popular among merchants, hospitals, schools, hotels and households. **#066** adopts the patented accessories and pulley combination from New Zealand. After a rigorous test, it is proved that each door can bear a weight of up to 80kg, showing its safety and stability. In addition, its design can in accordance with the different requirements of customers (such as retaining or eliminating the bottom door frame of the folding door), and then according to the needs of the environment, different folding components can be customised to make the installation not only more spacious, but also wider vision. At the same time, the folding door cooperates with the specially-made high-temperature rubber edge, which has strong sealing performance, which effectively improves the functions of waterproof and sound insulation.