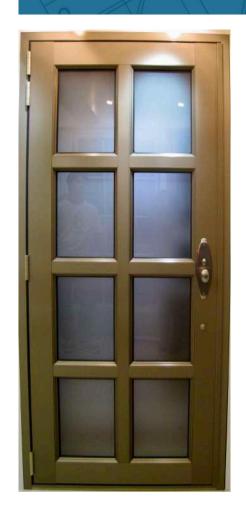

## V3系列 #013 鋁窗

#013鋁窗的設計理念源於現今商業中心及酒店的玻璃幕牆。 #013選用了新型鋁料、內外密封式胶邊、多點鎖和重磅窗撐, 使其外觀不但時尚新穎,更有效提高防風、防水、防盜和堅固 承托等功能。客戶可根據所需的呎吋比例設計其心儀款式,使 景觀更為開揚,不但視野空間廣闊清晰,同時將更多的陽光引 入屋內,增添室內開揚的感覺。

#013鋁窗設計簡約及新穎,非常適合家居使用,打造時尚生活。

#### V3 series #013 Aluminum Window

The design concept of **#013** aluminium window originates from the glass curtain wall of modern commercial centres and hotels. **#013** has selected new aluminium materials, inner and outer plastic sealant edges, assembly with multi-point locks and heavy-duty window friction stays, which not only makes its appearance fashionable and novel, but also effectively improves the functions of windproof, waterproof, anti-theft and strong support. Customers can design their favourite styles according to the required size proportion, making the landscape more open, not only the view space is wide and clear, but also more sunlight is introduced into the house to increase the indoor open feeling.

**#013** aluminium window design is simple and novel, which is very suitable for home use, to create a fashionable life.