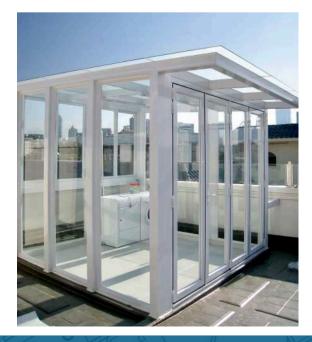

V3 #066

## V3系列 #066 紐西蘭款趟摺門

#066趟摺門是本公司的誠意推介,其外型設計不但新穎獨特,而且美觀精巧,一直以來深受商戶、醫院、學校、酒店和住戶的歡迎。#066採用來自紐西蘭的專利配件及滑輪組合,經嚴格測試證明,每一扇門可承受高達80kg的重量,盡顯其安全穩固的特點。此外,其設計能配合客戶的不同要求(如:保留或免除趟摺門的底路門框),再根據環境所需,從而訂造出不同的趟摺組件,使安裝後不但空間更寬敞,而且視野更廣闊。同時,趟摺門配合特製的高溫膠邊密封性特強,有效地提高防水及隔音的功能。

#### **V3 Series #066 New Zealand Style Aluminium Bi-Fold Door**

**#066** bi-fold door is one of our sincere recommendations. Its exterior design is not only novel and unique, but also beautiful and exquisite, which has been popular among merchants, hospitals, schools, hotels and households. **#066** adopts the patented accessories and pulley combination from New Zealand. After a rigorous test, it is proved that each door can bear a weight of up to 80kg, showing its safety and stability. In addition, its design can in accordance with the different requirements of customers (such as retaining or eliminating the bottom door frame of the folding door), and then according to the needs of the environment, different folding components can be customised to make the installation not only more spacious, but also wider vision. At the same time, the folding door cooperates with the specially-made high-temperature rubber edge, which has strong sealing performance, which effectively improves the functions of waterproof and sound insulation.